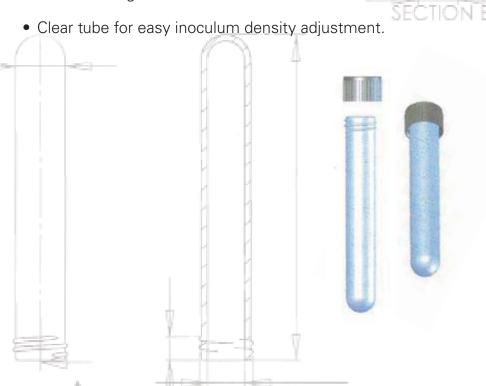

## Ready. Set. Saline.

Saline 0.45% for use with selected automated identification and susceptibility systems.

- Plastic tube with screw cap.
- Convenient, pre-filled, and ready to use.
- Versatile 1.8ml and 3.0ml fill volumes for selected automated ID/AST systems.
- Easy to use; no pipetting, dispensing, or autoclaving.